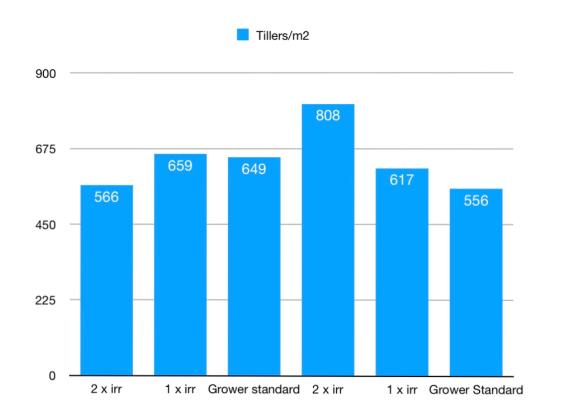

# 6 Tiller Counts

- End of season leaf samples
- Yield maps
- Quality Analysis
- Financial Analysis

**Mungbean Production** 