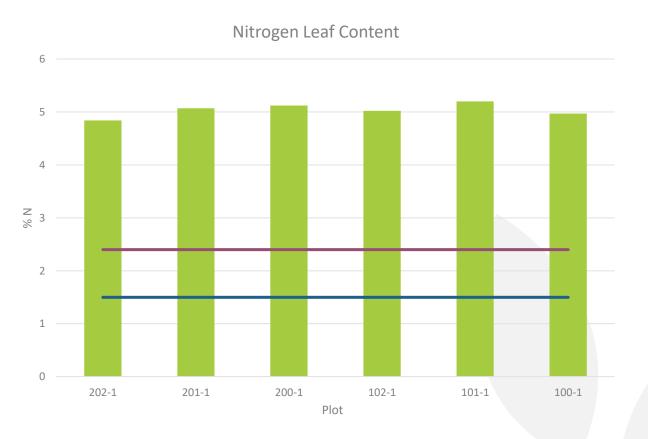

# 6 Tiller Counts

- End of season leaf samples
- Yield maps
- Quality Analysis
- Financial Analysis

**Mungbean Production** 