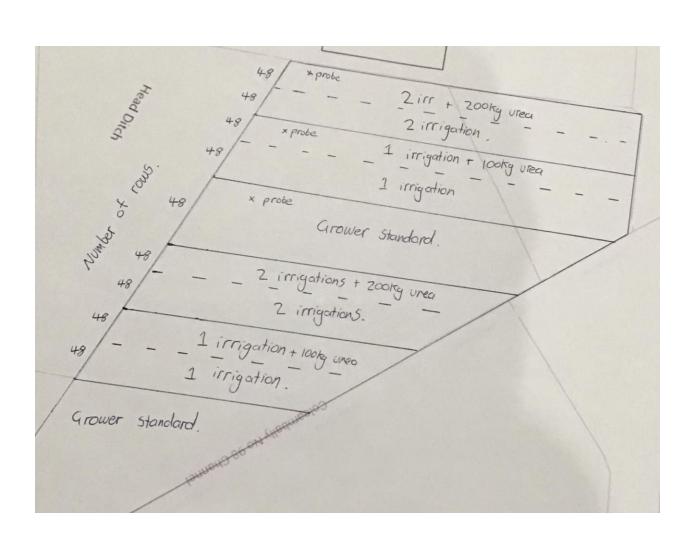

# 5 Durum Wheat Project

#### Aim:

Build on older work from Griffths and Lacey on growing high yielding cereal crops under irrigation.

Look at the effects of different fertiliser and water inputs on final yield and quality

Analyse the best ROI