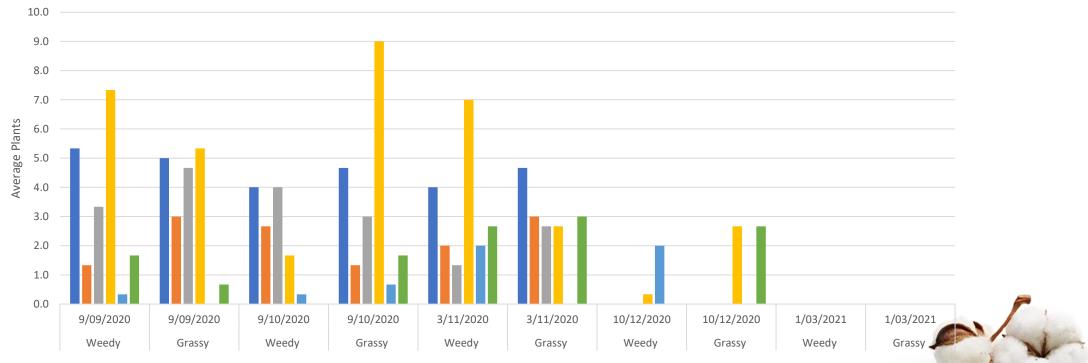

#### Weeds off Channel in Prunes

|         | 25m        | 25m  | 25m  | 25m  | 25m   | 25m  |  |  |
|---------|------------|------|------|------|-------|------|--|--|
|         | 50m        | 50m  | 50m  | 50m  | 50m   | 50m  |  |  |
|         | 75m        | 75m  | 75m  | 75m  | 75m   | 75m  |  |  |
|         | 100m       | 100m | 100m | 100m | 100m  | 100m |  |  |
|         | 150m       | 150m | 150m | 150m | 150m  | 150m |  |  |
|         | 200m       | 200m | 200m | 200m | 200m  | 200m |  |  |
| Road in | Weedy/Road |      |      |      | Grass |      |  |  |
|         | B3         | B2   | B1   | G1   | G2    | G3   |  |  |

Annual Ryegrass/0.3m2

<sup>■ 25</sup>m ■ 50m ■ 75m ■ 100m ■ 150m ■ 200m

#### Weeds off Channel in Prunes

Subtitle Goes Here