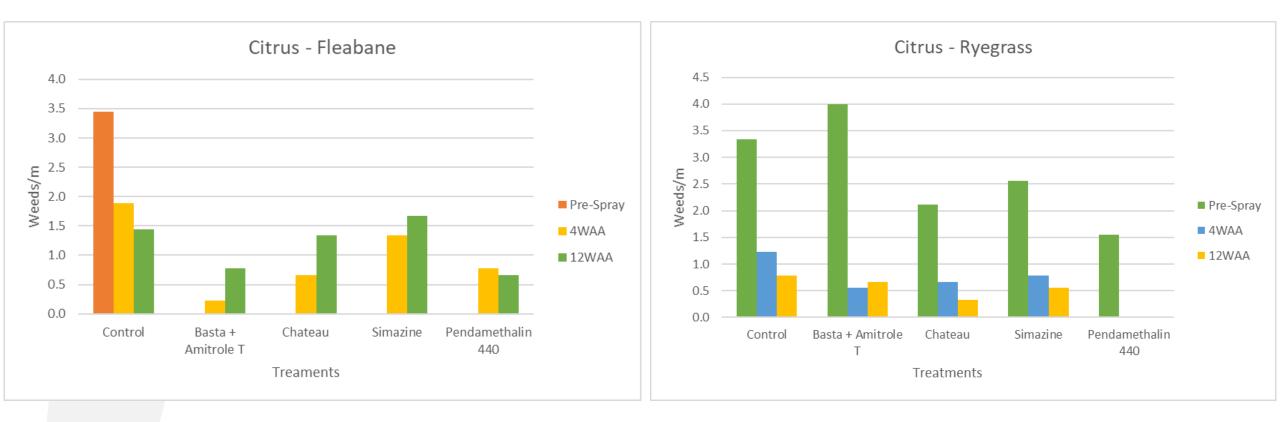

Simazine 2.5kg/ha | 6.75L/ha           |
| 101                | 102                | 103              | 104               | 105                |
| Pendamethalin 440  |                    |                  |                   | Basta 0.5L/100L +  |
| 6.75L/ha           | Simazine 2.5kg/ha  | Control          | Chateau 0.7kg/ha  | Amitrole T 2L/100L |
| 201                | 202                | 203              | 204               | 205                |
| Basta 0.5L/100L +  |                    |                  | Pendamethalin 440 |                    |
| Amitrole T 2L/100L | Chateau 0.7kg/ha   | Control          | 6.75L/ha          | Simazine 2.5kg/ha  |
| 301                | 302                | 303              | 304               | 305                |



#### Citrus - Herbicide





### Citrus - Herbicide









#### Weeds off Channel in Prunes



|         | 25m        | 25m  | 25m  | 25m  | 25m   | 25m  |  |  |
|---------|------------|------|------|------|-------|------|--|--|
|         | 50m        | 50m  | 50m  | 50m  | 50m   | 50m  |  |  |
|         | 75m        | 75m  | 75m  | 75m  | 75m   | 75m  |  |  |
|         | 100m       | 100m | 100m | 100m | 100m  | 100m |  |  |
|         | 150m       | 150m | 150m | 150m | 150m  | 150m |  |  |
|         | 200m       | 200m | 200m | 200m | 200m  | 200m |  |  |
| Road in | Weedy/Road |      |      |      | Grass |      |  |  |
|         | B3         | B2   | B1   | G1   | G2    | G3   |  |  |

Annual Ryegrass/0.3m2



<sup>■ 25</sup>m ■ 50m ■ 75m ■ 100m ■ 150m ■ 200m

#### Weeds off Channel in Prunes



Subtitle Goes