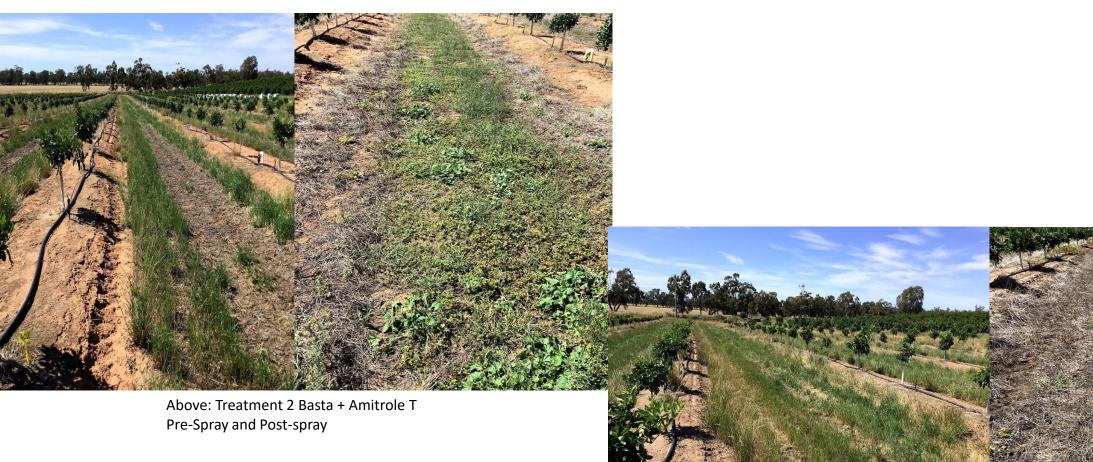

a           |
| 101                | 102                | 103              | 104               | 105                |
| Pendamethalin 440  |                    |                  |                   | Basta 0.5L/100L +  |
| 6.75L/ha           | Simazine 2.5kg/ha  | Control          | Chateau 0.7kg/ha  | Amitrole T 2L/100L |
| 201                | 202                | 203              | 204               | 205                |
| Basta 0.5L/100L +  |                    |                  | Pendamethalin 440 |                    |
| Amitrole T 2L/100L | Chateau 0.7kg/ha   | Control          | 6.75L/ha          | Simazine 2.5kg/ha  |
| 301                | 302                | 303              | 304               | 305                |



#### Citrus - Herbicide





### Citrus - Herbicide









#### Weeds off Channel in Prunes



|         | 25m        | 25m  | 25m  | 25m  | 25m   | 25m  |  |  |
|---------|------------|------|------|------|-------|------|--|--|
|         | 50m        | 50m  | 50m  | 50m  | 50m   | 50m  |  |  |
|         | 75m        | 75m  | 75m  | 75m  | 75m   | 75m  |  |  |
|         | 100m       | 100m | 100m | 100m | 100m  | 100m |  |  |
|         | 150m       | 150m | 150m | 150m | 150m  | 150m |  |  |
|         | 200m       | 200m | 200m | 200m | 200m  | 200m |  |  |
| Road in | Weedy/Road |      |      |      | Grass |      |  |  |
|         | B3         | B2   | B1   | G1   | G2    | G3   |  |  |

Annual Ryegrass/0.3m2



<sup>■ 25</sup>m ■ 50m ■ 75m ■ 100m ■ 150m ■ 200m

#### Weeds off Channel in Prunes



Subtitle Goes Here





## Thank You