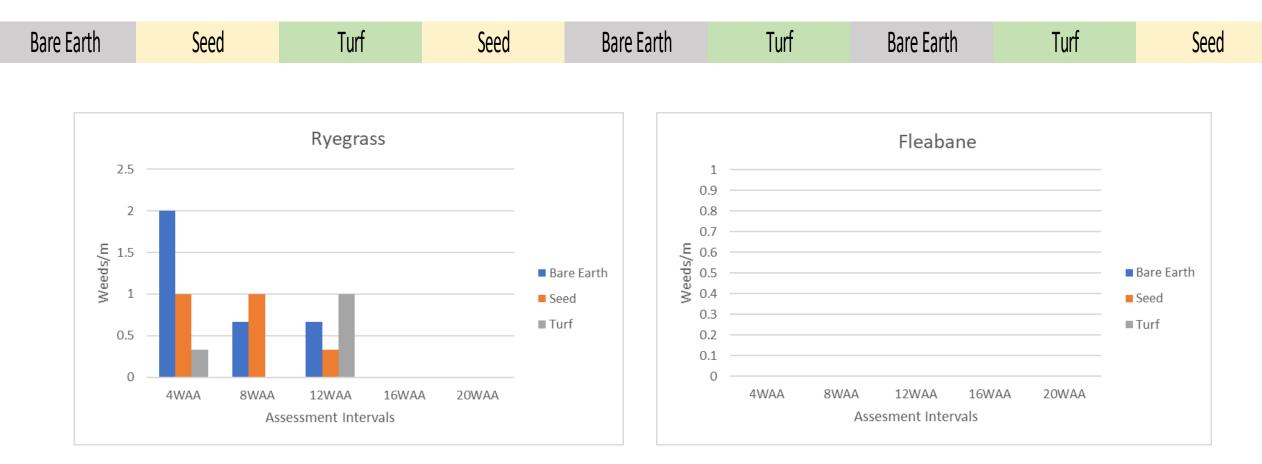

#### Trials

MI Channel Bank Nericon – Kikuyu Grass Seed and Turf

Citrus Farm

Cudgel – Herbicide Application

Prune Farm

Griffith – Weed Movement off Banks

#### **MI Channel Banks**

#### MI Channel Banks

07/10/2021

09/02/2021

|                    | Basta 0.5L/100L +  |                  |                   | Pendamethalin 440  |
|--------------------|--------------------|------------------|-------------------|--------------------|
| Control            | Amitrole T 2L/100L | Chateau 0.7kg/ha | Simazine 2.5kg/ha | 6.75L/ha           |
| 101                | 102                | 103              | 104               | 105                |
| Pendamethalin 440  |                    |                  |                   | Basta 0.5L/100L +  |
| 6.75L/ha           | Simazine 2.5kg/ha  | Control          | Chateau 0.7kg/ha  | Amitrole T 2L/100L |
| 201                | 202                | 203              | 204               | 205                |
| Basta 0.5L/100L +  |                    |                  | Pendamethalin 440 |                    |
| Amitrole T 2L/100L | Chateau 0.7kg/ha   | Control          | 6.75L/ha          | Simazine 2.5kg/ha  |
| 301                | 302                | 303              | 304               | 305                |