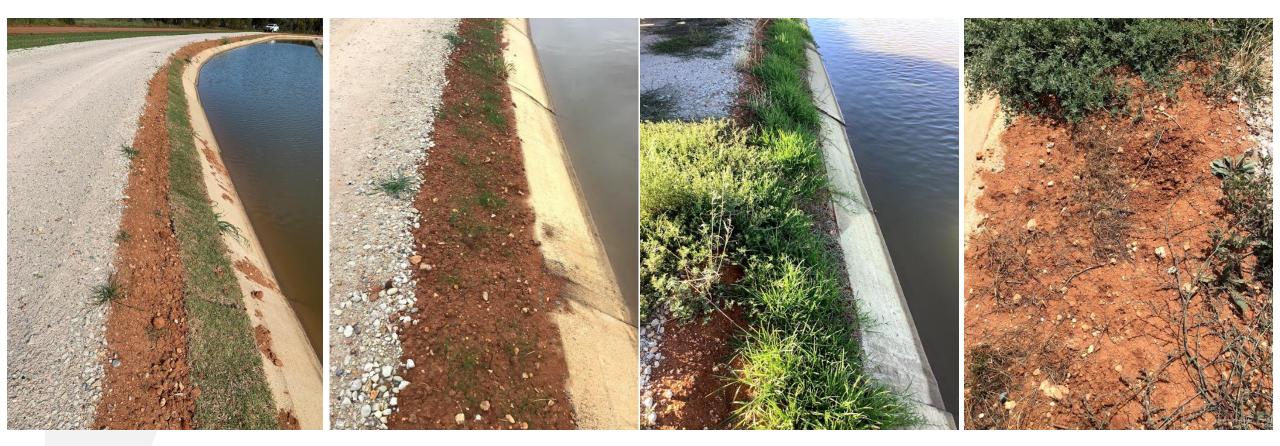

#### Trials

MI Channel Bank Nericon – Kikuyu Grass Seed and Turf

Citrus Farm

Cudgel – Herbicide Application

Prune Farm

Griffith – Weed Movement off Banks

#### **MI Channel Banks**

#### MI Channel Banks

07/10/2021

09/02/2021

|                    | Basta 0.5L/100L +  |                  |                   | Pendamethalin 440  |
|--------------------|--------------------|------------------|-------------------|--------------------|
| Control            | Amitrole T 2L/100L | Chateau 0.7kg/ha | Simazine 2.5kg/ha | 6.75L/ha           |
| 101                | 102                | 103              | 104               | 105                |
| Pendamethalin 440  |                    |                  |                   | Basta 0.5L/100L +  |
| 6.75L/ha           | Simazine 2.5kg/ha  | Control          | Chateau 0.7kg/ha  | Amitrole T 2L/100L |
| 201                | 202                | 203              | 204               | 205                |
| Basta 0.5L/100L +  |                    |                  | Pendamethalin 440 |                    |
| Amitrole T 2L/100L | Chateau 0.7kg/ha   | Control          | 6.75L/ha          | Simazine 2.5kg/ha  |
| 301                | 302                | 303              | 304               | 305                |